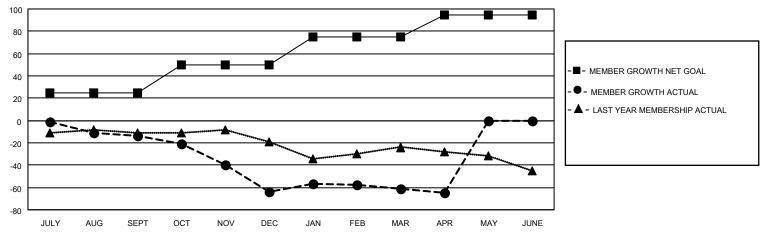

## MONTHLY MEMBERSHIP PROGRESS REPORT

LOCATION ILLINOIS District 1 J Results as of: 4/30/2021

| Clubs         |               |             |               | Members               |                        |                         |                                                    |  |
|---------------|---------------|-------------|---------------|-----------------------|------------------------|-------------------------|----------------------------------------------------|--|
|               | RESULTS FOR   | R 2020-2021 |               | RESULTS FOR 2020-2021 |                        |                         |                                                    |  |
| QUARTER       | NEW CLUB GOAL | NEW CLUBS   | DROPPED CLUBS | QUARTER MEMB          | BER GROWTH NET<br>GOAL | MEMBER GROWTH<br>ACTUAL | DROPPED<br>MEMBERS ACTUAL<br>(including transfers) |  |
| JULY/AUG/SEPT | 0             | 0           | 0             | JULY/AUG/SEPT         | 25                     | 23                      | 33                                                 |  |
| OCT/NOV/DEC   | 0             | 1           | 1             | OCT/NOV/DEC           | 25                     | 58                      | 107                                                |  |
| JAN/FEB/MAR   | 0             | 1           | 0             | JAN/FEB/MAR           | 25                     | 40                      | 35                                                 |  |
| APR/MAY/JUNE  | 1             | 0           | 0             | APR/MAY/JUNE          | 20                     | 9                       | 11                                                 |  |

## GOALS AND ACTUAL MEMBERS CUMULATIVE

| DROPPED CLUBS: 1            |     | 28 CLUBS OF 58 ADDED 1 OR MORE | GENDER DISTRIBUTION        |                |     |
|-----------------------------|-----|--------------------------------|----------------------------|----------------|-----|
|                             |     | NEW MEMBERS                    | MALE                       | 1,573 (76.17%) |     |
|                             |     |                                | FEMALE                     | 492 (23.83%)   |     |
| DROPPED MEMBERS             |     |                                |                            | •              |     |
| DECEASED                    | 32  | CLICK HERE FOR CUMULATIVE      | TOTAL FAMILY UNIT MEMBERS  |                | 180 |
| CLUB CANCELLED 19 OTHER 135 |     | MEMBERSHIP DATA                | FAMILY MEMBERS PAYING HALF |                |     |
|                             |     |                                |                            |                | 92  |
| TOTAL                       | 186 |                                | DOLO                       |                |     |