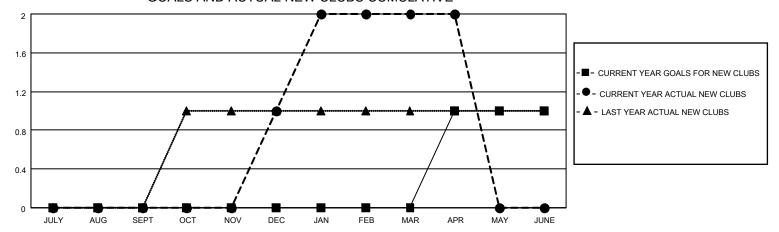

## MONTHLY MEMBERSHIP PROGRESS REPORT

LOCATION ILLINOIS District 1 J Results as of: 4/30/2021

| Clubs         |               |             |               | Members               |                        |                         |                                                    |  |
|---------------|---------------|-------------|---------------|-----------------------|------------------------|-------------------------|----------------------------------------------------|--|
|               | RESULTS FOR   | R 2020-2021 |               | RESULTS FOR 2020-2021 |                        |                         |                                                    |  |
| QUARTER       | NEW CLUB GOAL | NEW CLUBS   | DROPPED CLUBS | QUARTER MEMB          | BER GROWTH NET<br>GOAL | MEMBER GROWTH<br>ACTUAL | DROPPED<br>MEMBERS ACTUAL<br>(including transfers) |  |
| JULY/AUG/SEPT | 0             | 0           | 0             | JULY/AUG/SEPT         | 25                     | 23                      | 33                                                 |  |
| OCT/NOV/DEC   | 0             | 1           | 1             | OCT/NOV/DEC           | 25                     | 58                      | 107                                                |  |
| JAN/FEB/MAR   | 0             | 1           | 0             | JAN/FEB/MAR           | 25                     | 40                      | 35                                                 |  |
| APR/MAY/JUNE  | 1             | 0           | 0             | APR/MAY/JUNE          | 20                     | 9                       | 11                                                 |  |

## GOALS AND ACTUAL NEW CLUBS CUMULATIVE